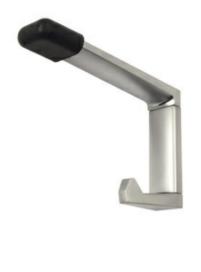

## **202C**

Concealed Fix Coat Hook

## Specification

| Material       | Diecast Zinc, Alloy ZP3<br>Rubber Bumper<br>ABS Snap On Cover                                                                                    |
|----------------|--------------------------------------------------------------------------------------------------------------------------------------------------|
| Finish/Specify | 202C_HOOK_SCP: Satin Chrome Plate<br>202C_HOOK_BCP: Bright Chrome Plate<br>202C_HOOK_SPP: Satin Pearl Plate<br>202C_HOOK_SNP: Satin Nickel Plate |
| Mounting       | Concealed Screw Fix                                                                                                                              |
| Dimensions     | 73x18x93mm                                                                                                                                       |
| Note           | * This unit is accessible compliant when installed in accordance with AS1428.1. guidelines.                                                      |