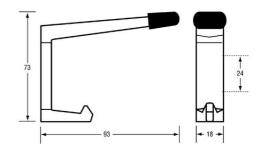

## Specification

| Material       | Diecast Zinc, Alloy ZP3<br>Rubber Bumper<br>ABS Snap On Cover                                                                                    |
|----------------|--------------------------------------------------------------------------------------------------------------------------------------------------|
| Finish/Specify | 202C_HOOK_SCP: Satin Chrome Plate<br>202C_HOOK_BCP: Bright Chrome Plate<br>202C_HOOK_SPP: Satin Pearl Plate<br>202C_HOOK_SNP: Satin Nickel Plate |
| Mounting       | Concealed Screw Fix                                                                                                                              |
| Dimensions     | 73x18x93mm                                                                                                                                       |
| Note           | * This unit is accessible compliant when installed in accordance with AS1428.1. guidelines.                                                      |